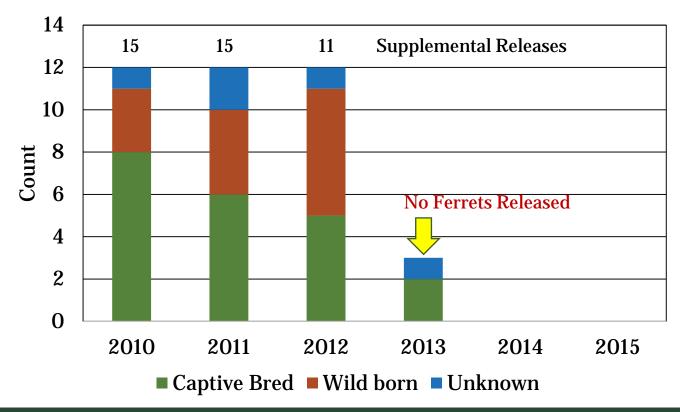

## Ferret survival and reproduction in Grasslands National Park

#### Minimum Number of Ferrets Alive