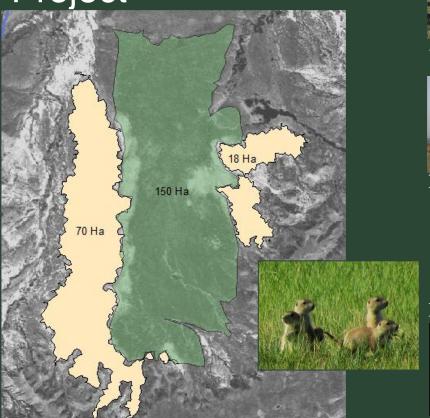

# Habitat Restoration Pilot Project

Prescribed Fire

Reseeding Native plants

**Prairie Dog Occupancy** 

IN PROCESS: Habitat Mapping and Decision Support Tool Development: conduct habitat inventory and mapping activities to determine the most suitable areas for optimal prairie dog habitat. This information will be used to inform and support future habitat restoration activities.