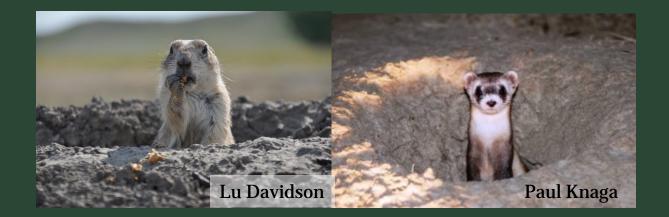

### Reintroduction Partnerships

Working towards a common goal: To restore the ferret-prairie dog ecosystem in Canada