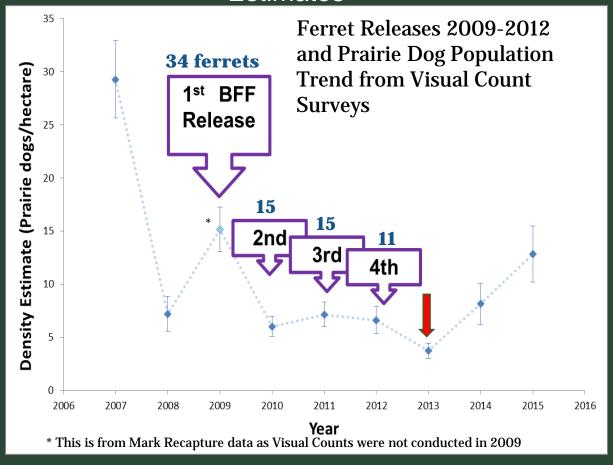

# First Canadian Black-footed Ferret releases in 2009

## Prairie Dog Visual Count Density Estimates