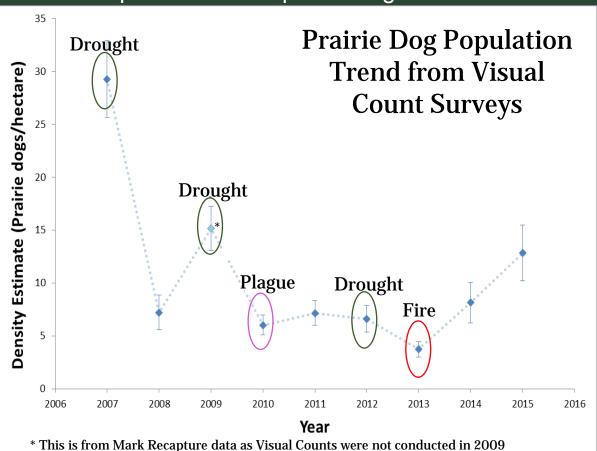

## Prairie Dog Visual Count Density Estimates

### Factors contributing to decreased density and spatial extent of prairie dog colonies